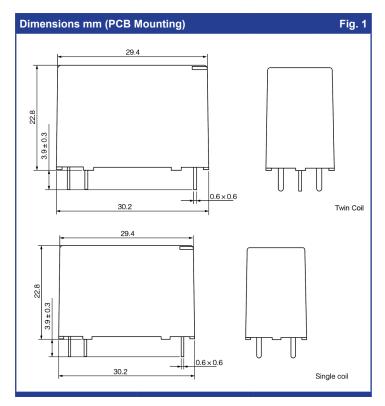

- Up to 16A / 250VAC Continuous rating
- Single coil & twin coil latching
- Utility meters
- Solar / Energy conservation







## **DC Coil Data** Table 1 Coil voltage code Coil resistance (Ω) ±10% Recommended Nominal voltage Must operate operate pulse (VDC) voltage (VDC) Single coil (1.0W) Twin coil\* (2.0W) Single coil Twin coil\* length 40.5 + 40.5 SL09 TL09 9 81 ≥ 6.75 SL12 TL12 12 144 72 + 72≥ 9 50ms SL24 TL24 288 + 288 24 576 ≥ 18 **SL48** TL48 48 2304 1152 + 1152 ≥ 36







1) All parameters, unless otherwise specified, are measured at an ambient temperature of 23°C.

Specifications are subject to change without notice. E&OE

<sup>\*</sup> NB: Latch & Reset coils must not be powered simultaneously.