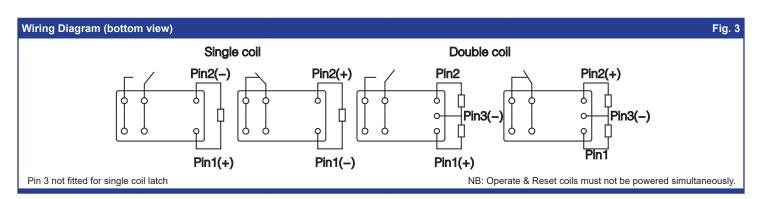

## **DC Coil Data** Table 1 Coil voltage code Coil resistance (Ω) ±10% Recommended Nominal voltage Must operate operate pulse (VDC) voltage (VDC) Single coil (1.0W) Twin coil\* (2.0W) Single coil Twin coil\* length 40.5 + 40.5 SL09 TL09 9 81 ≥ 6.75 SL12 TL12 12 144 72 + 72≥ 9 50ms SL24 TL24 288 + 288 24 576 ≥ 18 **SL48** TL48 48 2304 1152 + 1152 ≥ 36

1) All parameters, unless otherwise specified, are measured at an ambient temperature of 23°C.

Specifications are subject to change without notice. E&OE

<sup>\*</sup> NB: Latch & Reset coils must not be powered simultaneously.