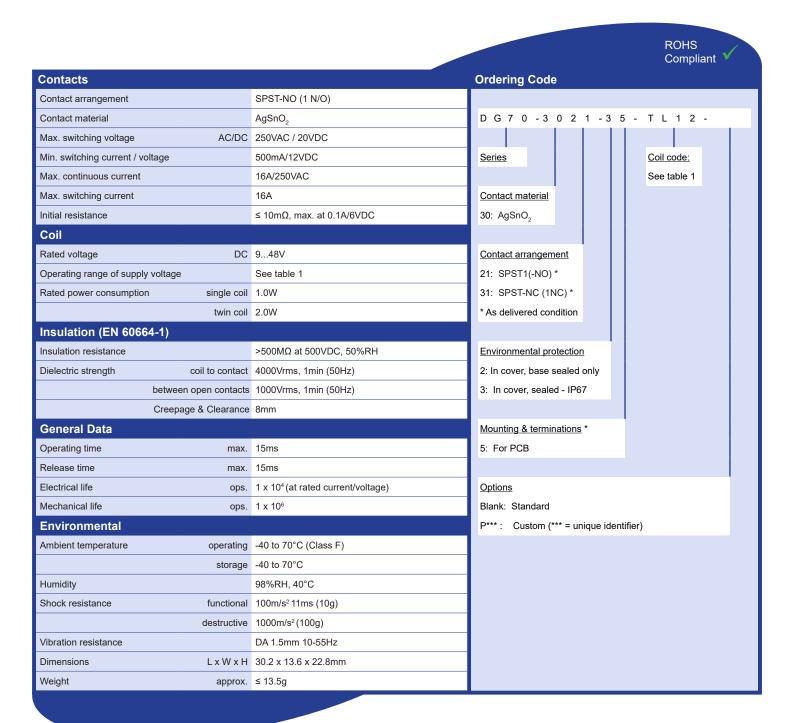

## **DC Coil Data** Table 1 Coil voltage code Coil resistance (Ω) ±10% Recommended Nominal voltage Must operate operate pulse (VDC) voltage (VDC) Single coil (1.0W) Twin coil\* (2.0W) Single coil Twin coil\* length 40.5 + 40.5 SL09 TL09 9 81 ≥ 6.75 SL12 TL12 12 144 72 + 72≥ 9 50ms SL24 TL24 288 + 288 24 576 ≥ 18 **SL48** TL48 48 2304 1152 + 1152 ≥ 36

1) All parameters, unless otherwise specified, are measured at an ambient temperature of 23°C.

Specifications are subject to change without notice. E&OE

<sup>\*</sup> NB: Latch & Reset coils must not be powered simultaneously.