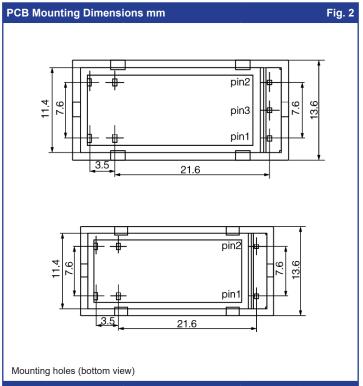

- Up to 16A / 250VAC Continuous rating
- Single coil & twin coil latching
- Utility meters
- Solar / Energy conservation







## **DC Coil Data** Table 1 Coil voltage code Coil resistance (Ω) ±10% Recommended Nominal voltage Must operate operate pulse (VDC) voltage (VDC) Single coil (1.0W) Twin coil\* (2.0W) Single coil Twin coil\* length 40.5 + 40.5 SL09 TL09 9 81 ≥ 6.75 SL12 TL12 12 144 72 + 72≥ 9 50ms SL24 TL24 288 + 288 24 576 ≥ 18 **SL48** TL48 48 2304 1152 + 1152 ≥ 36







1) All parameters, unless otherwise specified, are measured at an ambient temperature of 23°C.

Specifications are subject to change without notice. E&OE

<sup>\*</sup> NB: Latch & Reset coils must not be powered simultaneously.