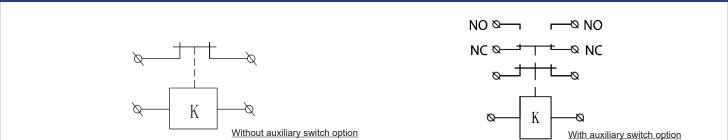

- Normally closed (1D) contacts
- Rated load: 100A at 48VDC
- · Dust-proof seal option
- M6 power terminations
- Battery storage applications
- Electric vehicles and DC motors

Specifications are subject to change without notice. E&OE

## **DSC10D Series**

LVDC NC Contactor 100A / 48VDC

| Coil Data |                                      |                           |                                    |                                    | Table 1             |
|-----------|--------------------------------------|---------------------------|------------------------------------|------------------------------------|---------------------|
| Coil code | Nominal voltage (VDC) U <sub>s</sub> | Working voltage range (V) | Must operate voltage<br>max. (VDC) | Must release voltage min.<br>(VDC) | Holding current (A) |
| 1012      | 12                                   | 0.85U₅ ~ 1.1U₅            | 8.4                                | 1.2                                | ≤ 0.9               |
| 1024      | 24                                   |                           | 16.8                               | 2.4                                | ≤ 0.45              |
| 1048      | 48                                   |                           | 33.6                               | 4.8                                | ≤ 0.25              |
| 1060      | 60                                   |                           | 42.0                               | 6.0                                | ≤ 0.25              |