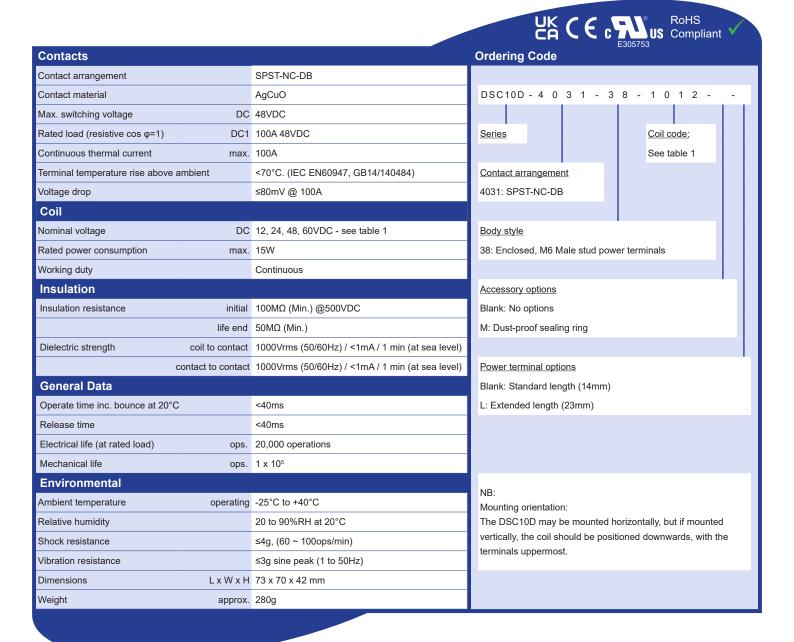

## **DSC10D Series**

LVDC NC Contactor 100A / 48VDC

| Coil Data |                                      |                           |                                    |                                    | Table 1             |
|-----------|--------------------------------------|---------------------------|------------------------------------|------------------------------------|---------------------|
| Coil code | Nominal voltage (VDC) U <sub>s</sub> | Working voltage range (V) | Must operate voltage<br>max. (VDC) | Must release voltage min.<br>(VDC) | Holding current (A) |
| 1012      | 12                                   | 0.85U₅ ~ 1.1U₅            | 8.4                                | 1.2                                | ≤ 0.9               |
| 1024      | 24                                   |                           | 16.8                               | 2.4                                | ≤ 0.45              |
| 1048      | 48                                   |                           | 33.6                               | 4.8                                | ≤ 0.25              |
| 1060      | 60                                   |                           | 42.0                               | 6.0                                | ≤ 0.25              |