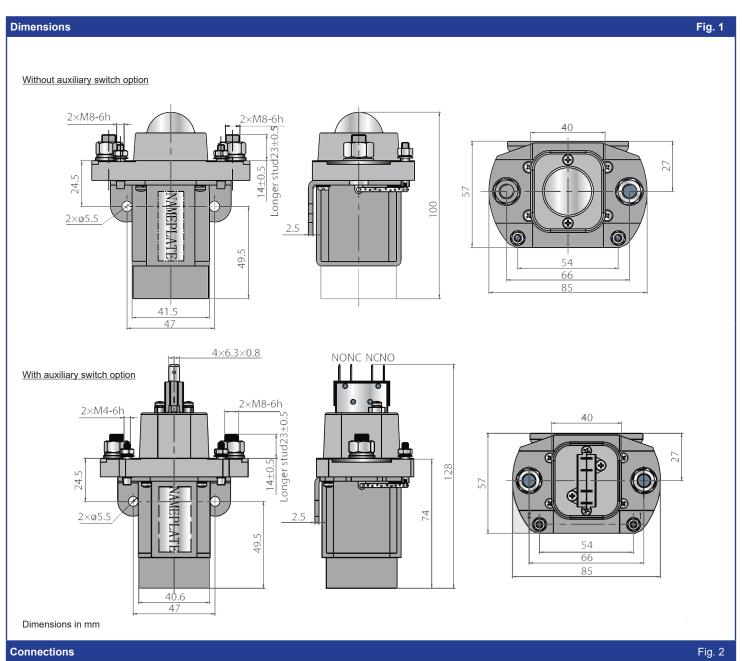

- Normally closed (1D) contacts
- Rated load: 100A at 48VDC
- · Dust-proof seal option
- M6 power terminations
- Battery storage applications
- Electric vehicles and DC motors

Specifications are subject to change without notice. E&OE

## **DSC10D Series**

LVDC NC Contactor 100A / 48VDC

| Coil Data |                                      |                           |                                    |                                    | Table 1             |
|-----------|--------------------------------------|---------------------------|------------------------------------|------------------------------------|---------------------|
| Coil code | Nominal voltage (VDC) U <sub>s</sub> | Working voltage range (V) | Must operate voltage<br>max. (VDC) | Must release voltage min.<br>(VDC) | Holding current (A) |
| 1012      | 12                                   | 0.85U₅ ~ 1.1U₅            | 8.4                                | 1.2                                | ≤ 0.9               |
| 1024      | 24                                   |                           | 16.8                               | 2.4                                | ≤ 0.45              |
| 1048      | 48                                   |                           | 33.6                               | 4.8                                | ≤ 0.25              |
| 1060      | 60                                   |                           | 42.0                               | 6.0                                | ≤ 0.25              |